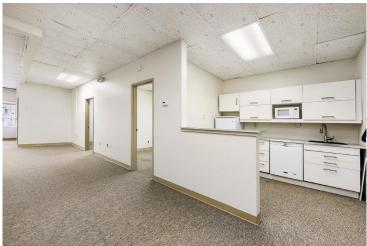

#### SECOND FLOOR

- 2nd floor office with elevator and two stairwells
- 1,556 sf
- Move-in condition
- Full kitchen
- ADA compliant