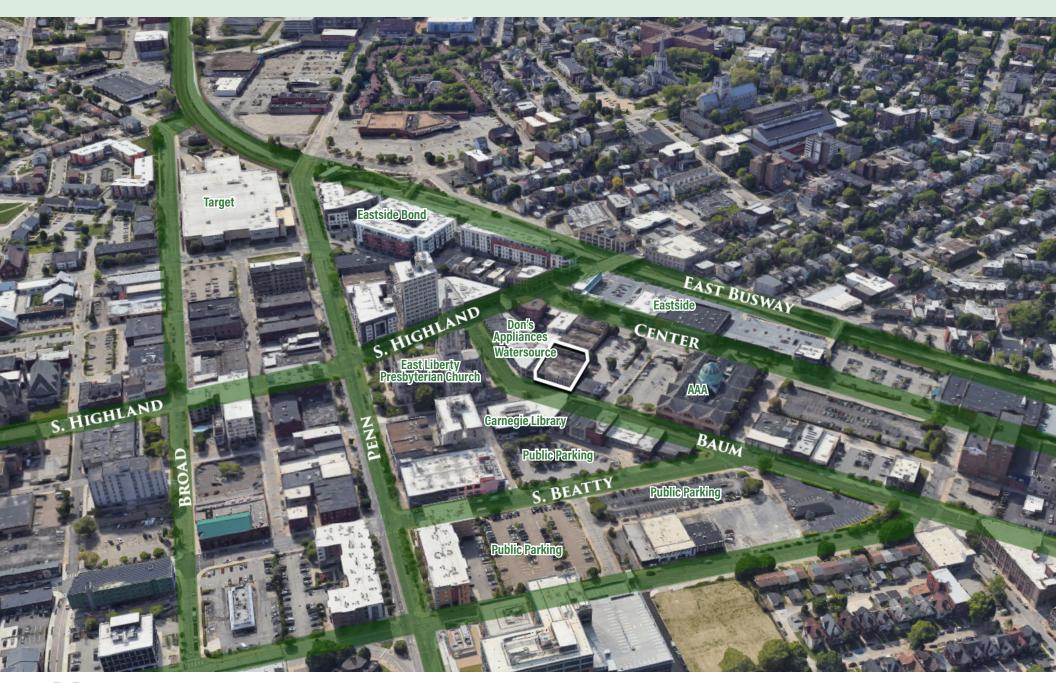

## THE NEIGHBORHOOD: EAST LIBERTY

The culturally diverse neighborhood of East Liberty today is undergoing a monumental redevelopment effort. Google established offices here. Historic buildings are being rehabbed into boutique hotels. And, new restaurants are popping up all over. The neighborhood's greatest landmark, the East Liberty Presbyterian Church endures, but now embraces a diverse and socially active congregation, who call it the Cathedral of Hope.

#### LOCATION