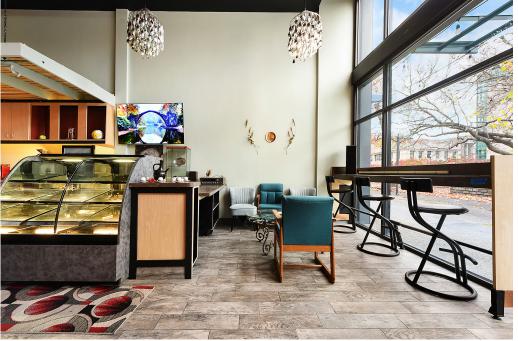

## **COFFEE SHOP SPACE FOR SALE**

5975 BROAD STREET, PITTSBURGH, PA 15206

- 967 SF
- ADA compliant restrooms
- Mezzanine plus lower level with prep area and a second restroom
- Capture the visitors of the Hotel Indigo which is directly across the street