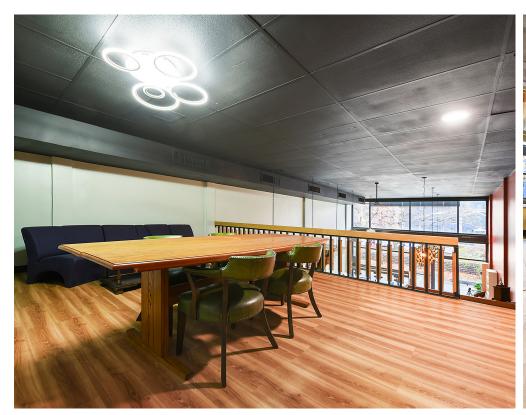

## **COFFEE SHOP SPACE FOR SALE**

5975 BROAD STREET, PITTSBURGH, PA 15206

- 967 SF
- ADA compliant restrooms
- Mezzanine plus lower level with prep area and a second restroom
- Capture the visitors of the Hotel Indigo which is directly across the street