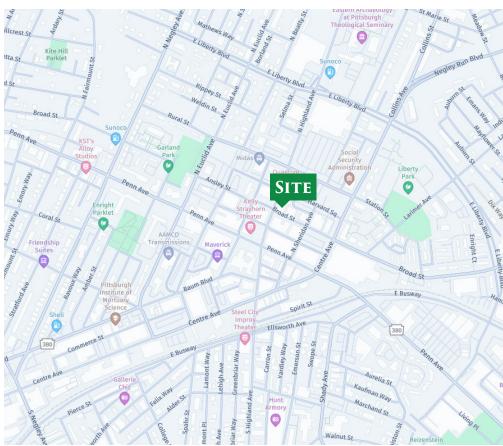

## **COFFEE SHOP SPACE FOR SALE**

5975 BROAD STREET, PITTSBURGH, PA 15206

- 967 SF
- ADA compliant restrooms
- Mezzanine plus lower level with prep area and a second restroom
- Capture the visitors of the Hotel Indigo which is directly across the street