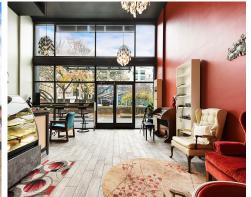

## **COFFEE SHOP SPACE FOR SALE**

5975 BROAD STREET, PITTSBURGH, PA 15206

- 967 SF
- ADA compliant restrooms
- Mezzanine plus lower level with prep area and a second restroom
- Capture the visitors of the Hotel Indigo which is directly across the street