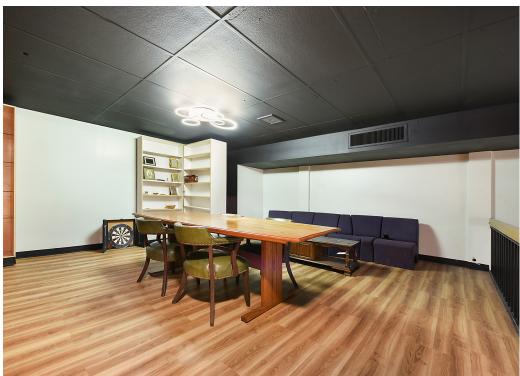

## **COFFEE SHOP SPACE FOR SALE**

5975 BROAD STREET, PITTSBURGH, PA 15206

- 967 SF
- ADA compliant restrooms
- Mezzanine plus lower level with prep area and a second restroom
- Capture the visitors of the Hotel Indigo which is directly across the street