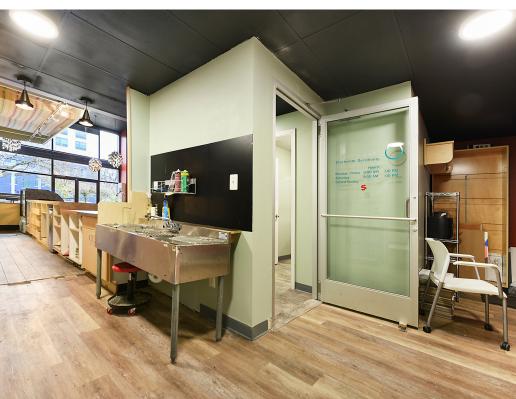

## **COFFEE SHOP SPACE FOR SALE**

5975 BROAD STREET, PITTSBURGH, PA 15206

- 967 SF
- ADA compliant restrooms
- Mezzanine plus lower level with prep area and a second restroom
- Capture the visitors of the Hotel Indigo which is directly across the street