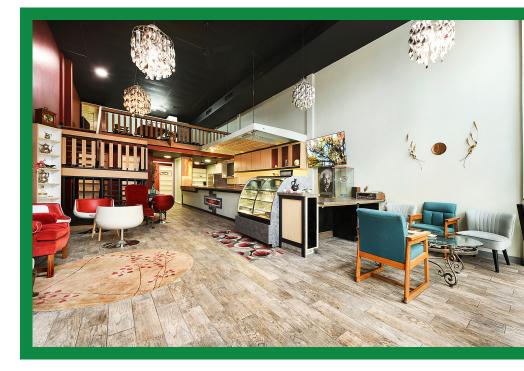

## **COFFEE SHOP SPACE FOR SALE**

5975 BROAD STREET, PITTSBURGH, PA 15206

- 967 SF
- ADA compliant restrooms
- Mezzanine plus lower level with prep area and a second restroom
- Capture the visitors of the Hotel Indigo which is directly across the street