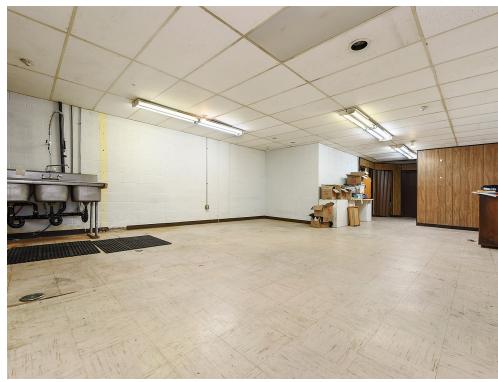

## **COFFEE SHOP SPACE FOR SALE**

5975 BROAD STREET, PITTSBURGH, PA 15206

- 967 SF
- ADA compliant restrooms
- Mezzanine plus lower level with prep area and a second restroom
- Capture the visitors of the Hotel Indigo which is directly across the street