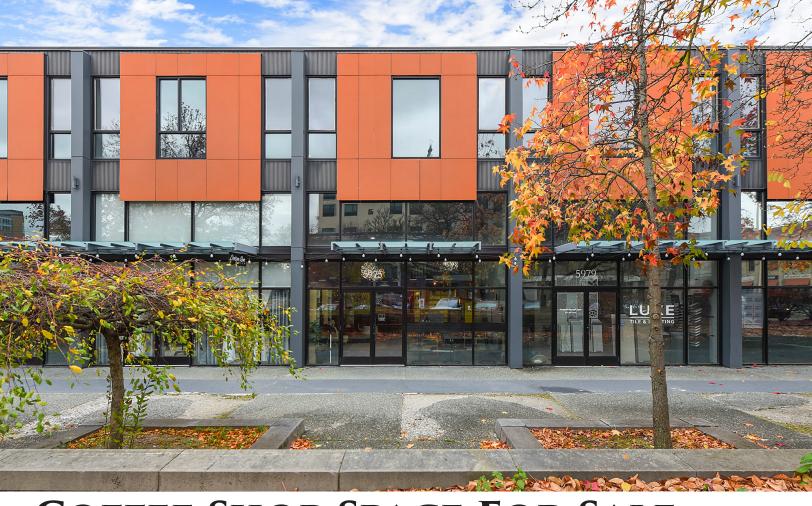

## **COFFEE SHOP SPACE FOR SALE**

5975 BROAD STREET, PITTSBURGH, PA 15206

- 967 SF
- ADA compliant restrooms
- Mezzanine plus lower level with prep area and a second restroom
- Capture the visitors of the Hotel Indigo which is directly across the street