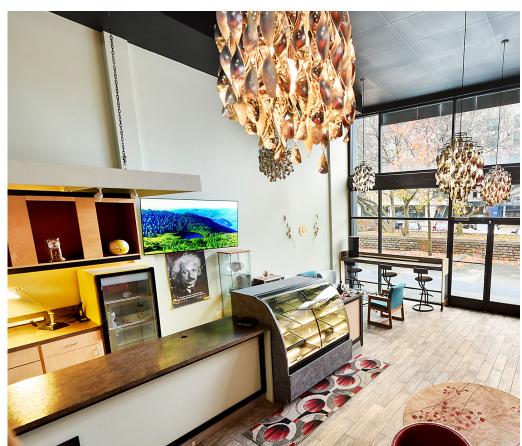

## **COFFEE SHOP SPACE FOR SALE**

5975 BROAD STREET, PITTSBURGH, PA 15206

- 967 SF
- ADA compliant restrooms
- Mezzanine plus lower level with prep area and a second restroom
- Capture the visitors of the Hotel Indigo which is directly across the street