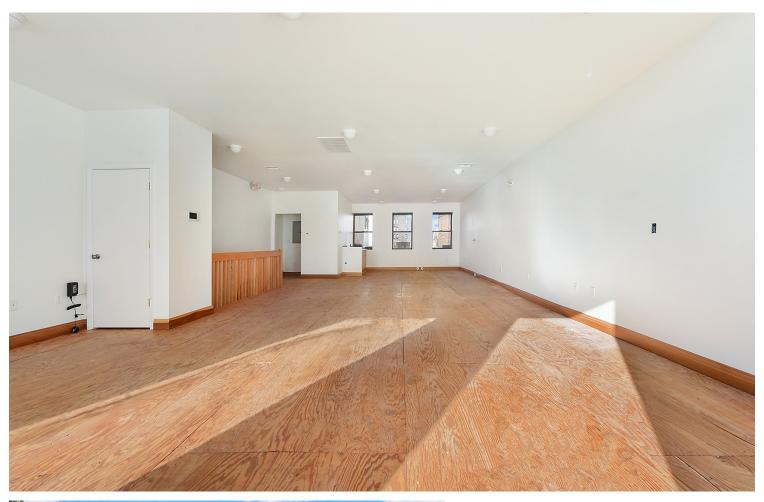

### **SECOND FLOOR OFFICE / FLEX SPACE**

#### GREAT SPACE!

- 1,000 SF 2nd Floor
- Office or flex
- Clean, newly built out
- Open concept

- \$16.20 psf, plus utilities
- ADA restroom
- Great light!