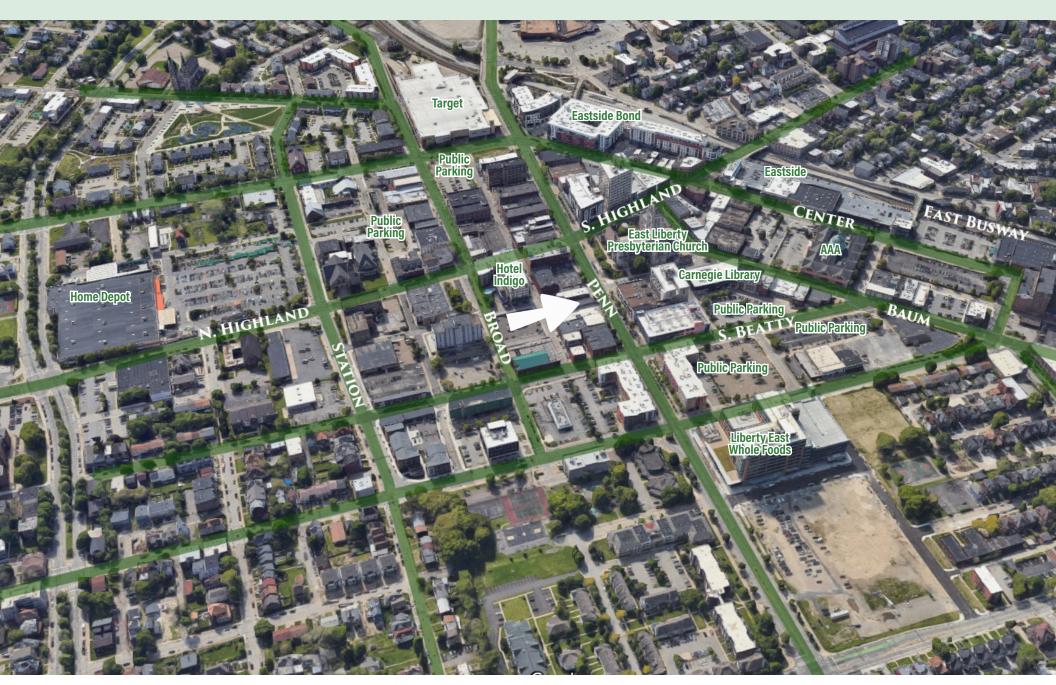

gle, Duolingo and Phillips have established offices here, among others. East Liberty enjoys among the strongest demographics in all of Western Pennsylvania with revenue drawn from nearby neighborhoods such as downtown Pittsburgh, Fox Chapel, Shadyside, Highland Park, Squirrel Hill, Morningside, Lawrenceville, Bloomfield and many others, all located within a 10 minute drive from East Liberty. Whole Foods and Trader Joe's recently expanded because of the overwhelming volume of sales. Historic buildings are being rehabbed into boutique hotels. New restaurants are popping up all over. Great walkability and the "place to be" for young professionals. Within 15 minutes of 6 universities/colleges.











# CONTACT

Lori Moran Imoran@ballymoneyrealestate.com Direct (412) 491-1690

## LOCATION