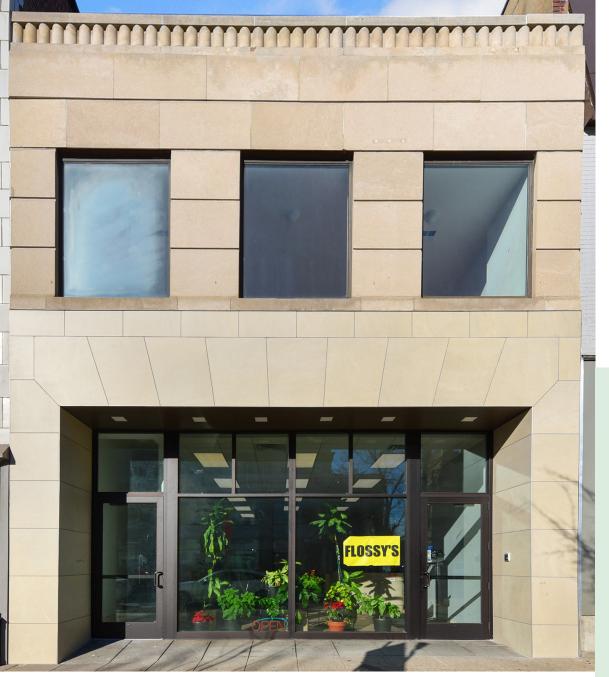

# 5927 PENN AVENUE PITTSBURGH PA 15206

### **SECOND FLOOR OFFICE / FLEX SPACE**

#### GREAT SPACE!

- 1,000 SF 2nd Floor
- Office or flex
- Clean, newly built out
- Open concept

- \$16.20 psf, plus utilities
- ADA restroom
- Great light!