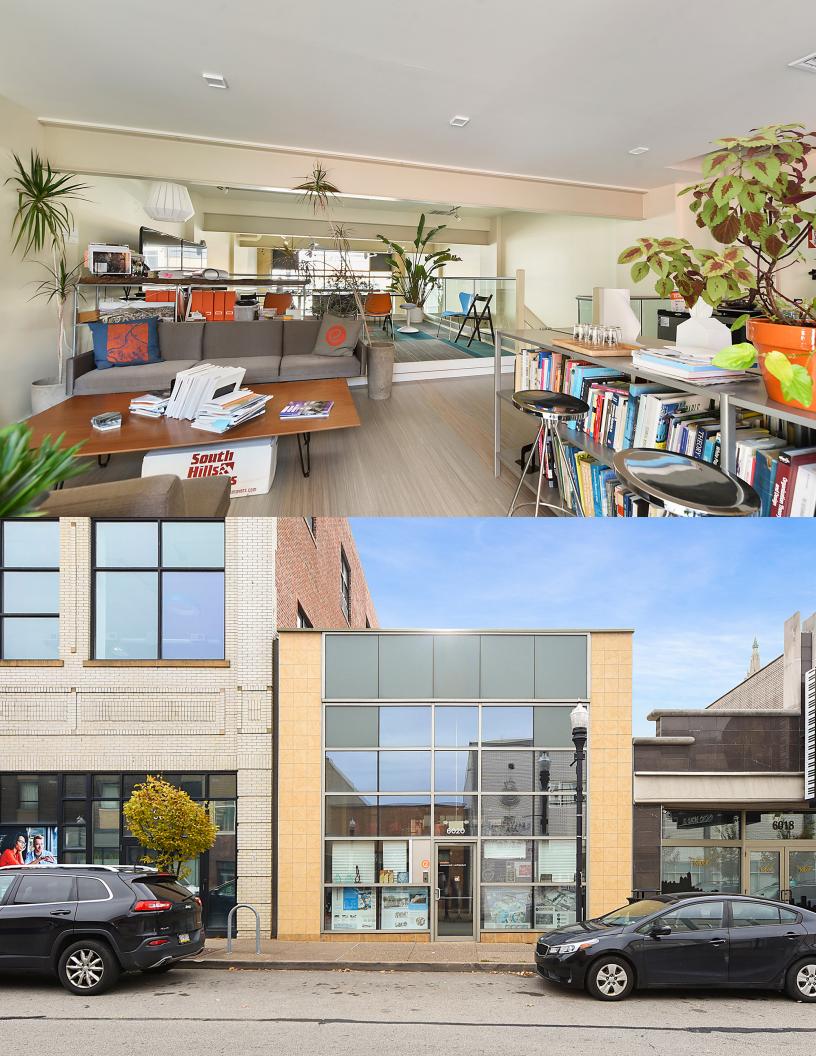

## PROPERTY HIGHLIGHTS

- 2,000 SF first floor available summer 2024
- Very cool MUST-SEE property
- Currently occupied by a high end architectural firm who outgrew space
- Rent: \$25.00 per SF plus taxes (\$0.50 per SF)

- Various parking options: Street and public parking lot adjacent to property
- Primarily open concept space with a few enclosed offices.
- Two Juliette balconies Included!

- Centrally located in East Liberty, in the East End of Pittsburgh
- 1 minute from
  Duolingo
  headquarters
- 2 minutes from Google's Pittsburgh heaquarters
- 5 minutes to Oakland, CMU, Highland Park and Shadyside
- 10 minutes to Downtown Pittsburgh
- Next to high grossing Target