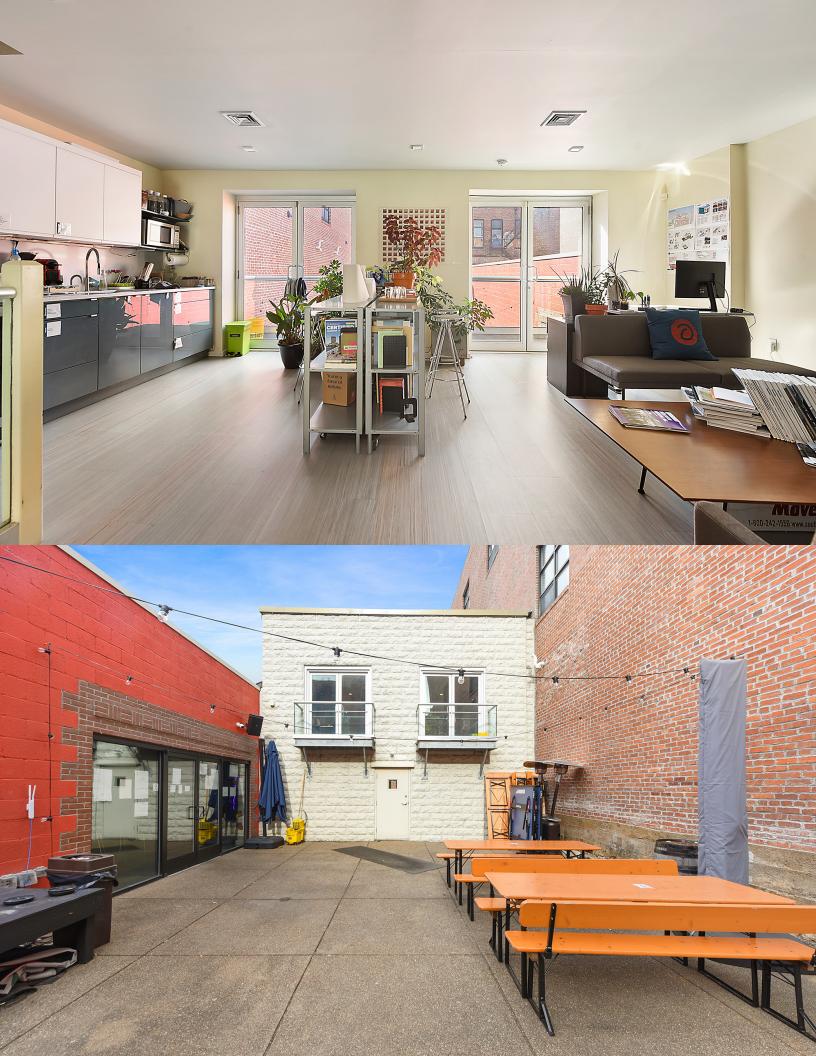

- Various parking options: Street and public parking lot adjacent to property
- Primarily open concept space with a few enclosed offices.
- Two Juliette balconies Included!

- Centrally located in East Liberty, in the East End of Pittsburgh
- 1 minute from
  Duolingo
  headquarters
- 2 minutes from Google's Pittsburgh heaquarters
- 5 minutes to Oakland, CMU, Highland Park and Shadyside
- 10 minutes to Downtown Pittsburgh
- Next to high grossing Target