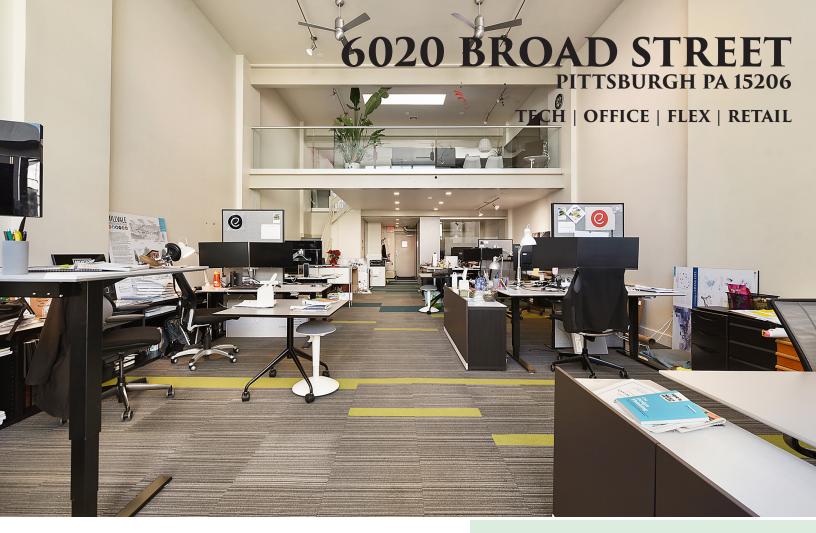

## PROPERTY HIGHLIGHTS

- 2,000 SF first floor available summer 2024
- Very cool MUST-SEE property
- Currently occupied by a high end architectural firm who outgrew space
- Rent: \$25.00 per SF plus taxes (\$0.50 per SF)

- Various parking options: Street and public parking lot adjacent to property
- Primarily open concept space with a few enclosed offices.
- Two Juliette balconies Included!

- Centrally located in East Liberty, in the East End of Pittsburgh
- 1 minute from
  Duolingo
  headquarters
- 2 minutes from Google's Pittsburgh heaquarters
- 5 minutes to Oakland, CMU, Highland Park and Shadyside
- 10 minutes to Downtown Pittsburgh
- Next to high grossing Target