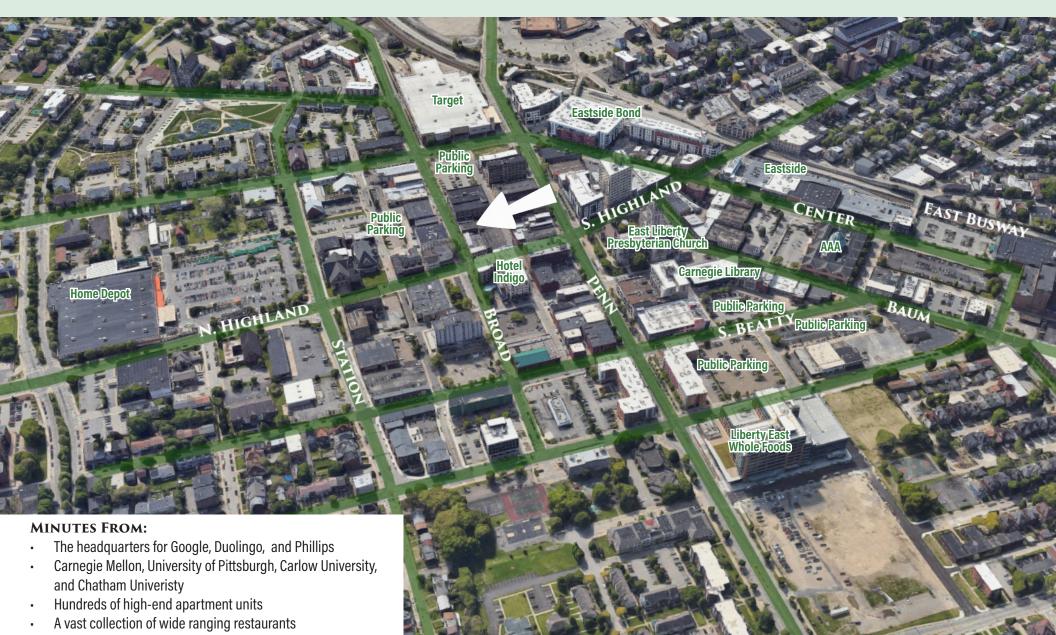

- Various parking options: Street and public parking lot adjacent to property
- Primarily open concept space with a few enclosed offices.
- Two Juliette balconies Included!

- Centrally located in East Liberty, in the East End of Pittsburgh
- 1 minute from
  Duolingo
  headquarters
- 2 minutes from Google's Pittsburgh heaquarters
- 5 minutes to Oakland, CMU, Highland Park and Shadyside
- 10 minutes to Downtown Pittsburgh
- Next to high grossing Target

- Close to major universities, hospitals and cultural institutions,
- Indigo Square is situated in an area that is highly conducive to business development
- Within walking distance to hotels, restaurants, apartments, entertainment, and Whole Foods