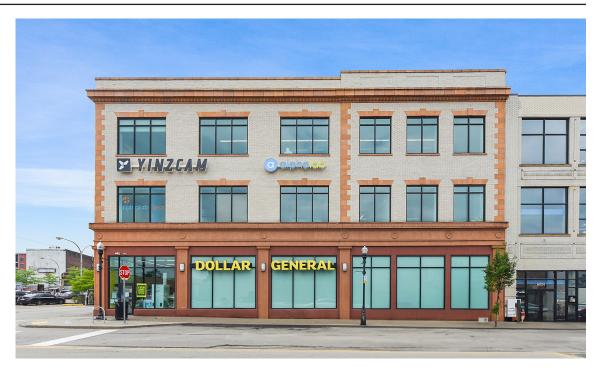

## CORNER OF BROAD & SHERIDAN

9,000 SQ. FT. RETAIL SPACE AVAILALBE

## PROPERTY HIGHLIGHTS

- Centrally located in East Liberty, in the East End of Pittsburgh
- 1 minute from Duolingo headquarters
- 2 minutes from Google's Pittsburgh heaquarters
- 5 minutes to Oakland, CMU, Highland Park and Shadyside
- 10 minutes to Downtown Pittsburgh
- Next to high grossing Target
- Close to major universities, hospitals and cultural institutions,
- Within walking distance to hotels, restaurants, apartments, entertainment, and Whole Foods
- Yinz Cam on 3rd Floor