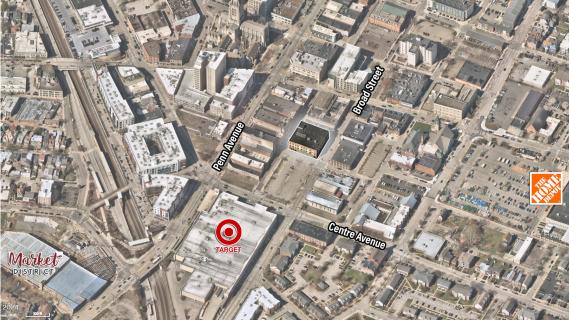

## PROPERTY HIGHLIGHTS

- Centrally located in East Liberty, in the East End of Pittsburgh
- 1 minute from Duolingo headquarters
- 2 minutes from Google's Pittsburgh heaquarters
- 5 minutes to Oakland, CMU, Highland Park and Shadyside
- 10 minutes to Downtown Pittsburgh
- Next to high grossing Target
- Close to major universities, hospitals and cultural institutions,
- Within walking distance to hotels, restaurants, apartments, entertainment, and Whole Foods
- Yinz Cam on 3rd Floor