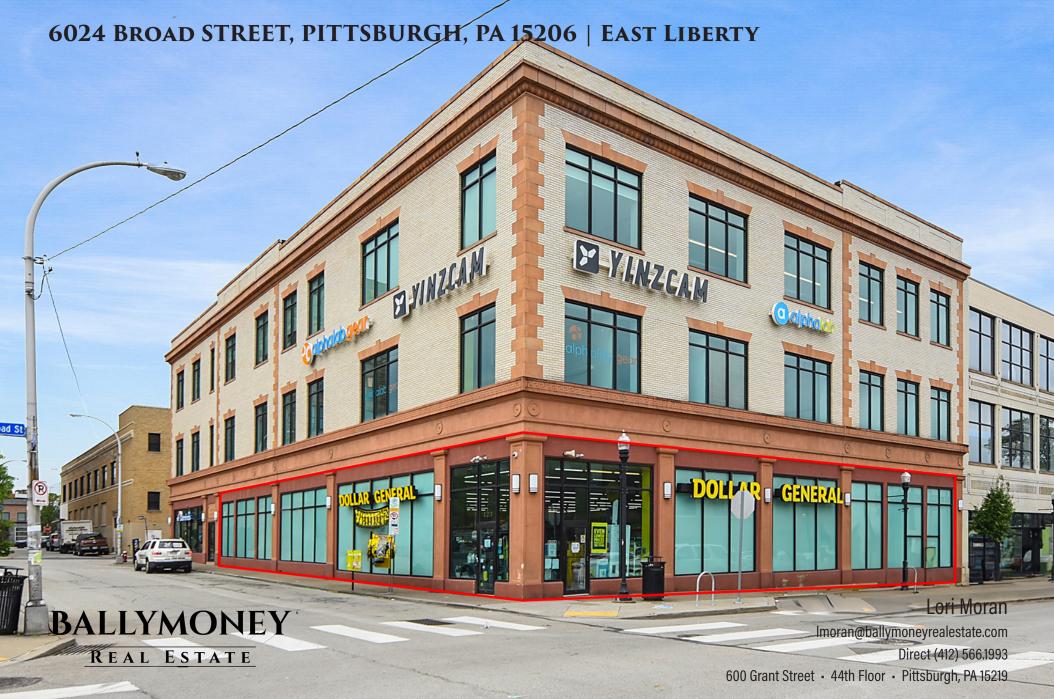

## CORNER OF BROAD & SHERIDAN

9,000 SQ. FT. RETAIL SPACE AVAILALBE

## PROPERTY HIGHLIGHTS

- Centrally located in East Liberty, in the East End of Pittsburgh
- 1 minute from Duolingo headquarters
- 2 minutes from Google's Pittsburgh heaquarters
- 5 minutes to Oakland, CMU, Highland Park and Shadyside
- 10 minutes to Downtown Pittsburgh
- Next to high grossing Target
- Close to major universities, hospitals and cultural institutions,
- Within walking distance to hotels, restaurants, apartments, entertainment, and Whole Foods
- Yinz Cam on 3rd Floor