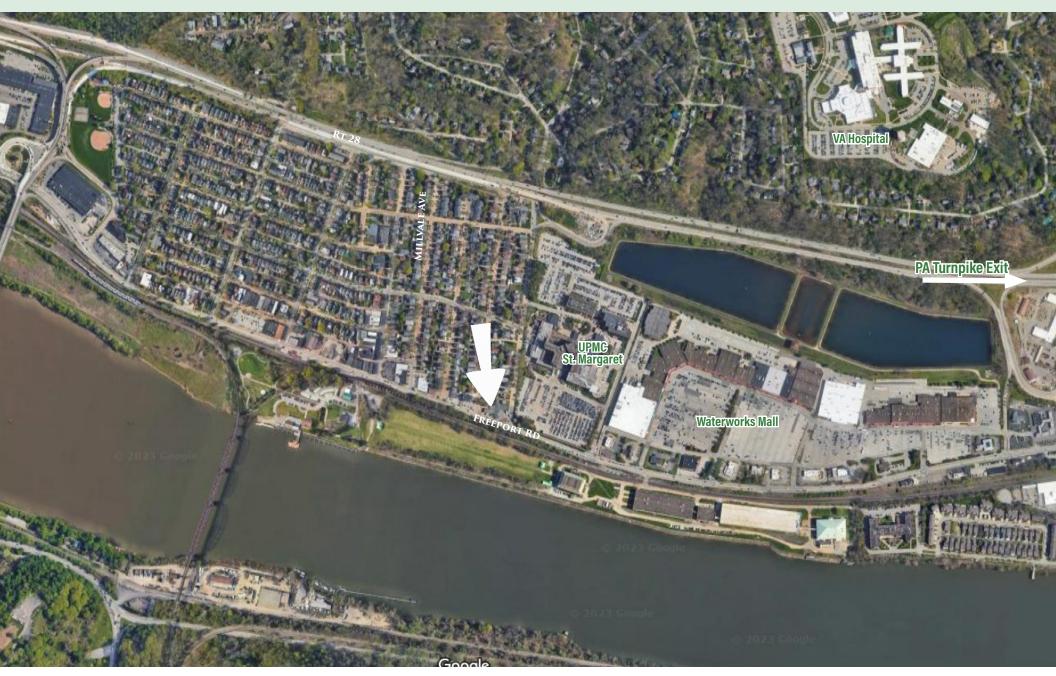

| 800 SF (Left Side) 5 offices/exam rooms plus reception area \$2,500 per month                                                                                                                   |
|                            | 1,000 SF (Right Side) 5 office/exam rooms, reception area and storage \$3,000 per month                                                                                                         |
| Notes                      | <ul> <li>Landlord is renovating parking lot/exterior<br/>façade with new entrance, new windows and<br/>doors and landscaping</li> <li>Located adjacent to UPMC St. Margaret Hospital</li> </ul> |



## **CONTACT**

Lori Moran Imoran@ballymoneyrealestate.com Direct (412) 491-1690

600 Grant Street • 44th Floor • Pittsburgh, PA 15219

## LOCATION