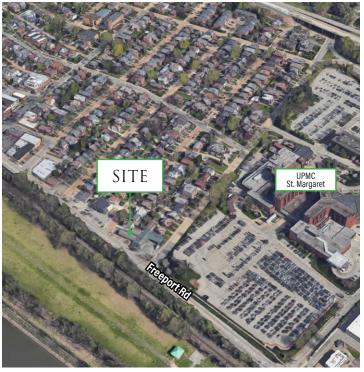

## PROPERTY HIGHLIGHTS

| Property                   | 1,800 SF                                                                                                                                                                                        |
|----------------------------|-------------------------------------------------------------------------------------------------------------------------------------------------------------------------------------------------|
| Current Use                | Office / Medical                                                                                                                                                                                |
| Available Space<br>Options | Entire Building - 1,800 SF<br>\$5,500 per month - Entire Building