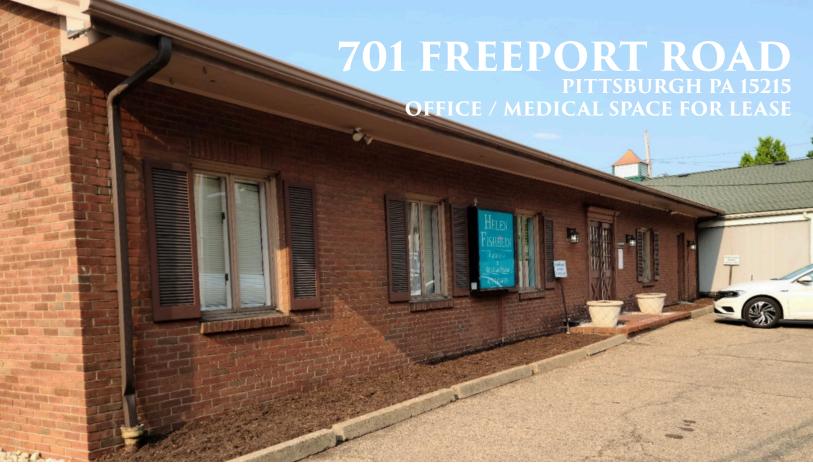

## PROPERTY HIGHLIGHTS

| Property                   | 1,800 SF                                                                                                                                                                                        |
|----------------------------|-------------------------------------------------------------------------------------------------------------------------------------------------------------------------------------------------|
| Current Use                | Office / Medical                                                                                                                                                                                |
| Available Space<br>Options | Entire Building - 1,800 SF<br>\$5,500 per month - Entire Building                                                                                                                               |
|                            | OR                                                                                                                                                                                              |
|                            | 800 SF (Left Side) 5 offices/exam rooms plus reception area \$2,500 per month                                                                                                                   |
|                            | 1,000 SF (Right Side) 5 office/exam rooms, reception area and storage \$3,000 per month                                                                                                         |
| Notes                      | <ul> <li>Landlord is renovating parking lot/exterior<br/>façade with new entrance, new windows and<br/>doors and landscaping</li> <li>Located adjacent to UPMC St. Margaret Hospital</li> </ul> |