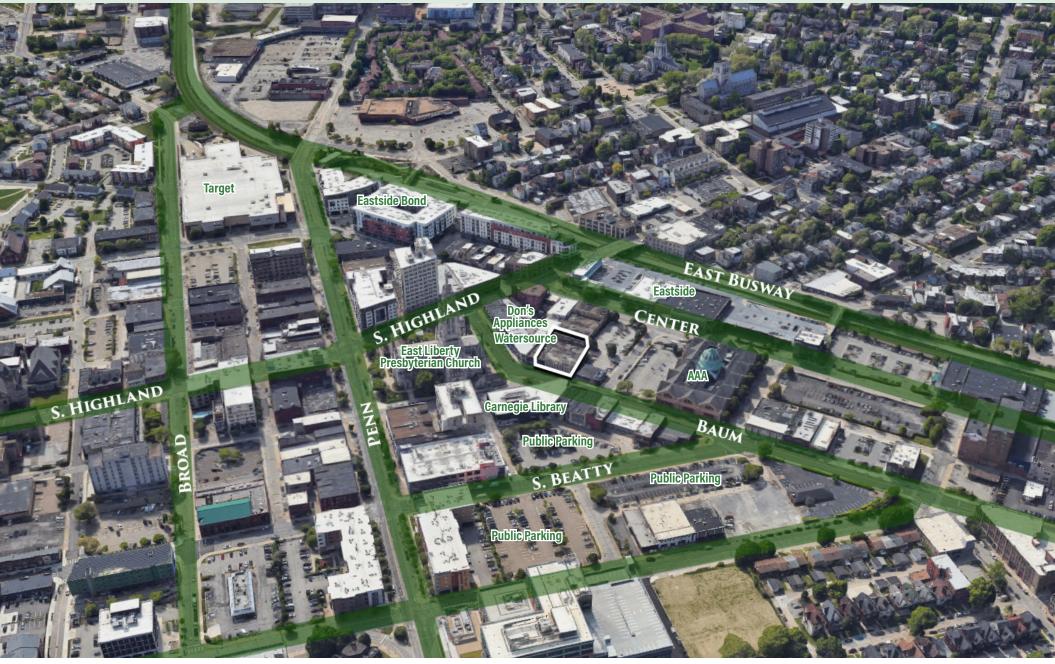

with elevator and two stairwells
- 2,152 sf
- Move-in condition
- Full kitchen
- ADA compliant

## THE NEIGHBORHOOD: East Liberty

The culturally diverse neighborhood of East Liberty today is undergoing a monumental redevelopment effort. Google established offices here. Historic buildings are being rehabbed into boutique hotels. And, new restaurants are popping up all over. The neighborhood's greatest landmark, the East Liberty Presbyterian Church endures, but now embraces a diverse and socially active congregation, who call it the Cathedral of Hope.



#### CONTACT

Lori Moran Imoran@ballymoneyrealestate.com Direct (412) 566.1993 600 Grant Street • 44th Floor • Pittsburgh, PA 15219















**CONTACT** Lori Moran Imoran@ballymoneyrealestate.com Direct (412) 566.1993

### LOCATION