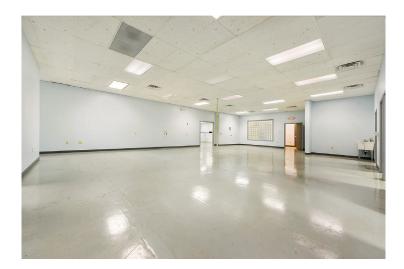

#### Second Floor

- 2nd floor office with elevator and two stairwells
- 2,152 sf
- Move-in condition
- Full kitchen
- ADA compliant