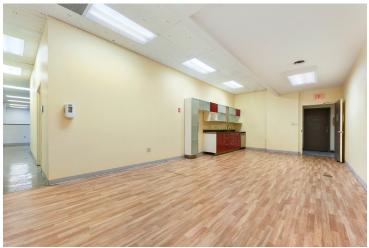

#### Second Floor

- 2nd floor office with elevator and two stairwells
- 2,152 sf
- Move-in condition
- Full kitchen
- ADA compliant